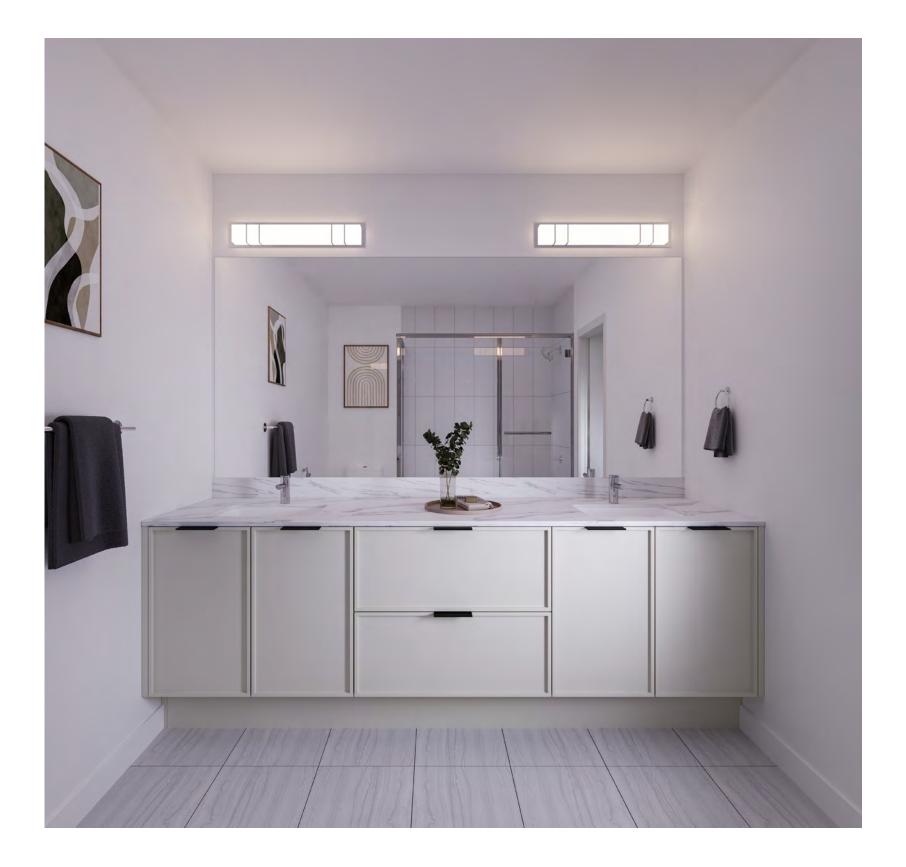

#### Bathrooms at Jericho Park combine form and function in a bright, minimal ambiance

Getting ready, day or evening, is a simple, beautiful pleasure in your Jericho Park bathroom. Both main and ensuite bathrooms feature a fresh, monochromatic palette of white, chrome, and glass for an aesthetic that will stand the test of time. Neutral hints from the Willow or Onyx cabinetry add softness, while grey-veined, large-format porcelain floor tile carries interest with its subtle patterning. Functionally, trusted Kohler fixtures and a high-efficiency Kohler toilet offer practical peace-of-mind.

Bathrooms come with the option of upgrading the framed ensuite glass shower to a frameless style or a bathtub enclosure.

"From our family to yours, we've crafted Jericho as a landmark neighbourhood, a gateway into the new Langley. It's a hub designed for truly connected living, for now and for what's to come."