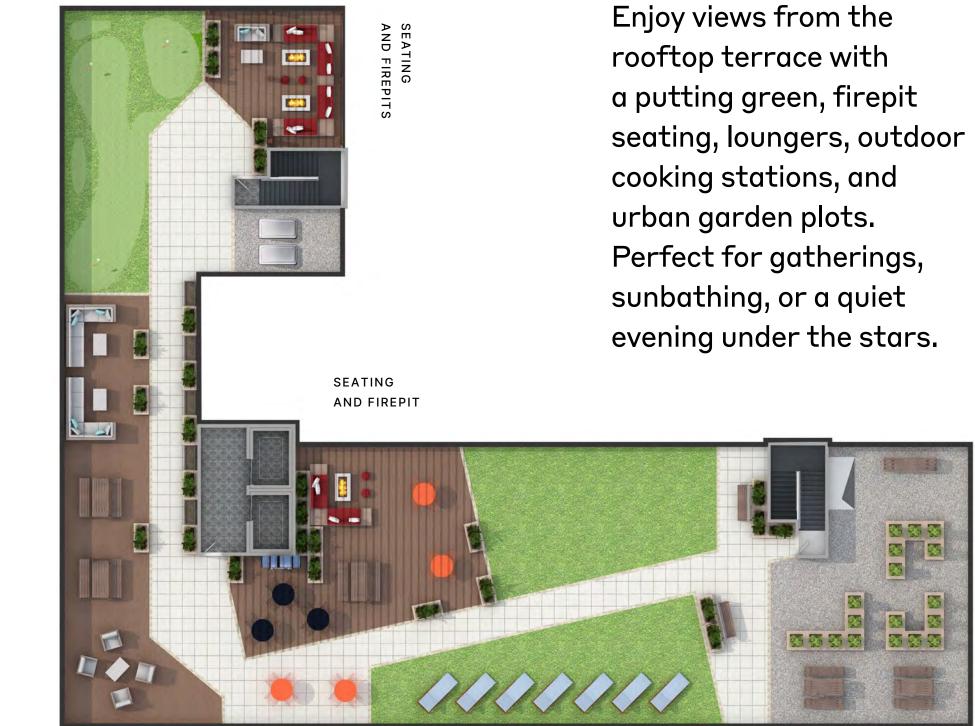

Shared amenities such as Jericho Park's two outdoor BBQ areas and special occasion spaces invite lively celebrations.

#### PUTTING GREEN

BBQ AREA

LOUNGERS

at

### stheights

URBAN GARDEN PLOTS

new