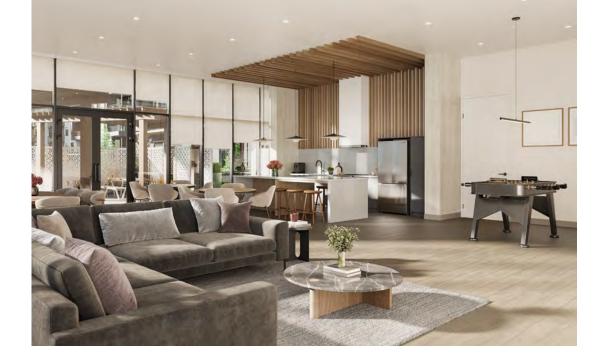

# Life with community at its core

Fitness perks like the gym and yoga studio, and the multi-sport simulator room foster connection amongst active, like-minded neighbours.

Community is central to the vibrant, balanced lifestyle at Jericho Park. Essence Properties envisioned an expansive central courtyard and landscaped pathways as an idyllic, everyday gathering place – designed to bring everyone together. Neighbourly exchanges, family time, or solo downtime, the courtyard encourages community at its best.

Fully-equipped kitchen, varied seating, pool table, TV, and direct access to an outdoor BBQ area – ideal for events and gatherings

LARGE SOCIAL LOUNGE

MULTI-PURPOSE ROOM Large TV, fridge, sink, pantry - perfect for intimate gatherings or private meetings

#### A modern 3,920 sq ft multifunctional community space designed for work, fitness, and play, featuring: