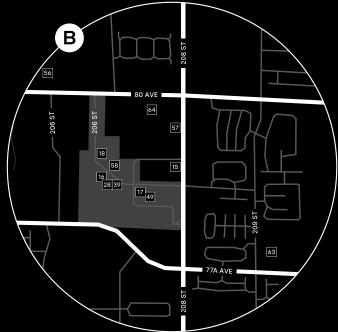

# In your neighbourhood

#### Restaurants

- 01. SIDEBAR GRILL
- 02. KAI JAPANESE RESTAURANT
- 03. PIZZA GARDEN LOUNGE
- 04. S+L KITCHEN & BAR
- 05. MOXIES LANGLEY RESTAURANT
- 06. THE ITALIAN OSTERIA & CHEESEBAR
- 07. BROWNS SOCIALHOUSE
- 08. THE BARLEY MERCHANT TAPROOM & KITCHEN
- 09. THE KEG STEAKHOUSE + BAR
- 10. EARLS KITCHEN + BAR
- 11. CACTUS CLUB CAFE
- 12. OEB BREAKFAST CO.
- 13. HAVEN KITCHEN + BAR
- 14. TOWNHALL
- 15. THE HARD BEAN BRUNCH CO.
  - 16. NOMA SUSHI JAPANESE RESTAURANT
  - 17. THE MAD ITALIAN PIZZA & PINTS
  - 18. WOKING DRAGON
  - 19. SUSHI GIO JAPANESE RESTAURANT
  - 20. OAK & THORNE
  - 21. CAMP BEER CO

#### Cafes

- 22. ARTIGIANO
- 23. BLACKSMITH BAKERY
- 24. ARCHR COFFEE + BAKERY
- 25. DELPHI CAFE
- 26. STARBUCKS
- 27. STARBUCKS
- 28. MATTU'S COFFEE & TEA

#### Shops & Groceries

- 29. PROVISIONS MARKET + GIFTS
- 30. FRESH ST. MARKET
- 31. WILLOWBROOK SHOPPING CENTRE
- 32. SAFEWAY
- 33. M&M FOOD MARKET
- 34. BC LIQUOR
- 35. SAVE ON FOODS
- 36. LONDON DRUGS
- 37. COSTCO WHOLESALE
- 38. WALMART SUPERCENTRE
- 39. HAKAM'S YOUR INDEPENDENT GROCER
- 40. SAVE ON FOODS
- 41. REAL CANADIAN SUPERSTORE
- 42. SHOPPERS DRUG MART

#### Recreation

- 43. LANGLEY EVENTS CENTRE
- 44. WALNUT GROVE COMMUNITY CENTRE
- 45. PORT KELLS OUTDOOR POOL
- 46. ORANGETHEORY FITNESS
- 47. CLUB16 TREVOR LINDEN FITNESS
- 48. F45 TRAINING
- 49. OXYGEN YOGA & FITNESS
- 50. GOLD'S GYM
- 51. EXTREME AIR PARK
- 52. THE REDWOODS GOLF COURSE
- 53. CINEPLEX CINEMAS
- 54. LANGLEY TENNIS CENTRE
- 55. BEACH VOLLEYBALL COURTS
- 56. THE TENNIS CENTRE LANGLEY

#### Schools

- 57. ABC PRESCHOOL ACADEMY
- 58. TINY HOPPERS EARLY LEARNING
- 59. TRINITY WESTERN UNIVERSITY
- 60. R.E. MOUNTAIN SECONDARY SCHOOL
- 61. PETER EWART MIDDLE SCHOOL
- 62. YORKSON CREEK MIDDLE SCHOOL
- 63. RICHARD BULPITT ELEMENTARY SCHOOL
- 64. WILLOUGHBY ELEMENTARY