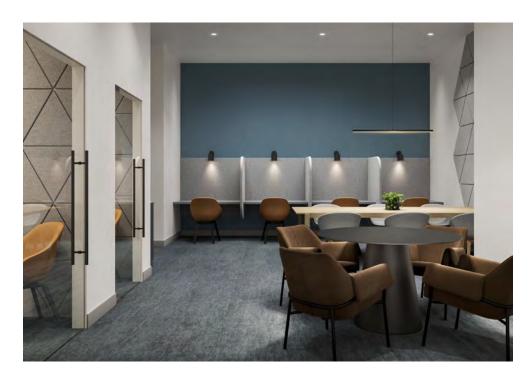

Shared amenities such as Jericho Park's two outdoor BBQ areas and special occasion spaces invite lively celebrations.

Fully-equipped kitchen, varied seating, pool table, TV, and direct access to an outdoor BBQ area – ideal for events and gatherings

LARGE SOCIAL LOUNGE

MULTI-PURPOSE ROOM Large TV, fridge, sink, pantry - perfect for intimate gatherings or private meetings