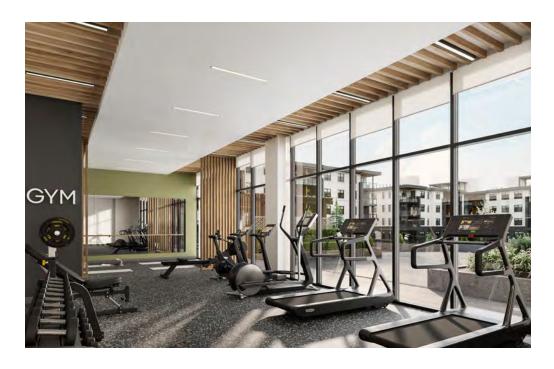

# Life with community at its core

Fitness perks like the gym and yoga studio, and the multi-sport simulator room foster connection amongst active, like-minded neighbours.

Community is central to the vibrant, balanced lifestyle at Jericho Park. Essence Properties envisioned an expansive central courtyard and landscaped pathways as an idyllic, everyday gathering place – designed to bring everyone together. Neighbourly exchanges, family time, or solo downtime, the courtyard encourages community at its best.

# park social CLUB

YOGA AREA

Dedicated space with yoga mats and equipment for stretching and mindfulness exercises FITNESS ROOM State-of-the-art equipment, including cardio machines and weight training gear

#### A modern 3,920 sq ft multifunctional community space designed for work, fitness, and play, featuring:

Inside, Jericho Park's shared fitness amenities also motivate wellness, while dedicated study, work and Zoom rooms foster productive work hours for balanced living.