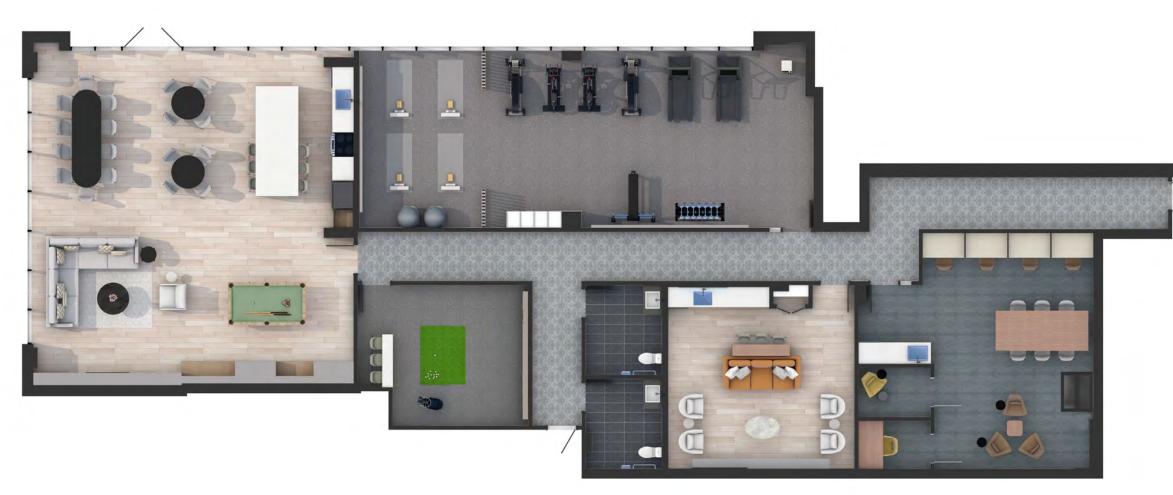

# Life with community at its core

Fitness perks like the gym and yoga studio, and the multi-sport simulator room foster connection amongst active, like-minded neighbours.

Community is central to the vibrant, balanced lifestyle at Jericho Park. Essence Properties envisioned an expansive central courtyard and landscaped pathways as an idyllic, everyday gathering place – designed to bring everyone together. Neighbourly exchanges, family time, or solo downtime, the courtyard encourages community at its best.

# park social CLUB

YOGA AREA

Dedicated space with yoga mats and equipment for stretching and mindfulness exercises FITNESS ROOM State-of-the-art equipment, including cardio machines and weight training gear

Fully-equipped kitchen, varied seating, pool table, TV, and direct access to an outdoor BBQ area – ideal for events and gatherings

LARGE SOCIAL LOUNGE

MULTI-PURPOSE ROOM Large TV, fridge, sink, pantry - perfect for intimate gatherings or private meetings

MULTI-SPORT SIMULATOR ROOM

Equipped with a sports simulator for practicing your golf swings and much more

#### A modern 3,920 sq ft multifunctional community space designed for work, fitness, and play, featuring:

#### WORK/STUDY ROOM

Versatile space with private Zoom rooms, a large meeting table, and comfortable seating for collaborative work

Living