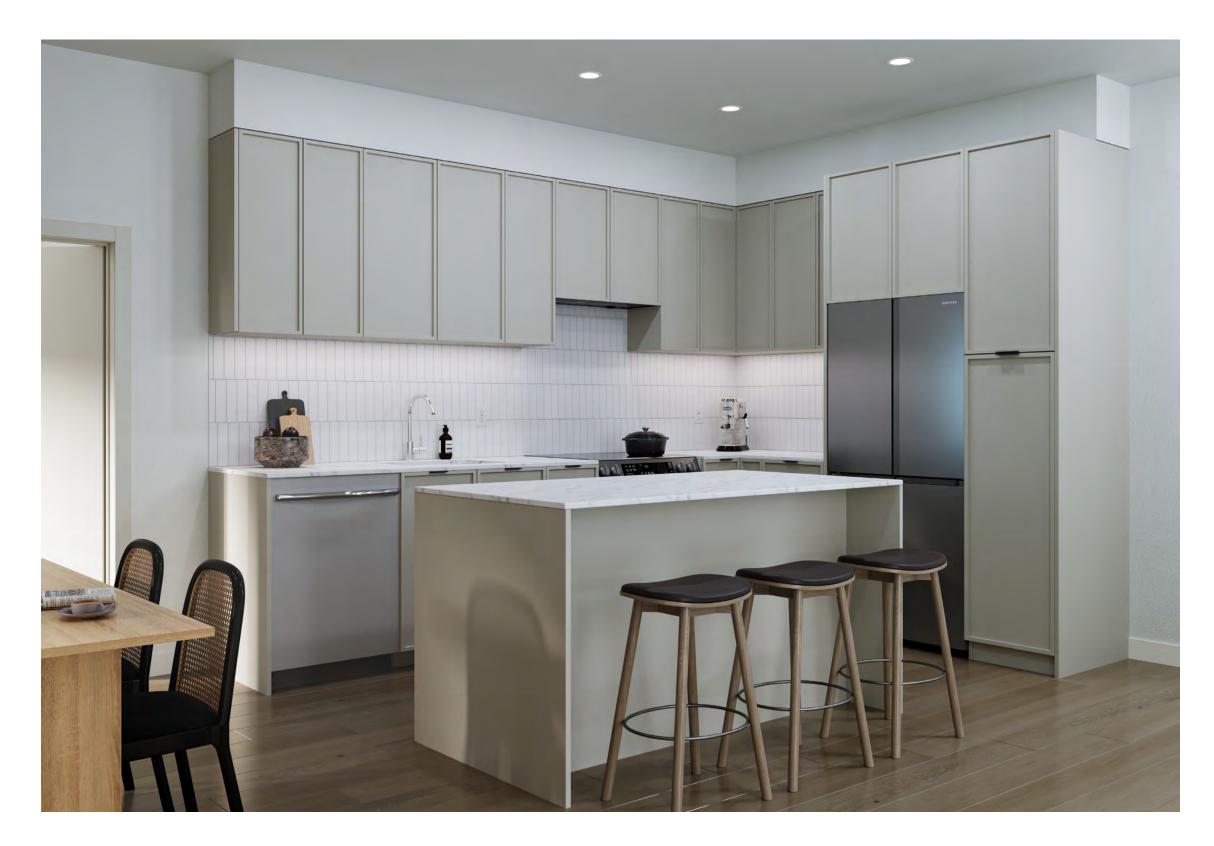

#### Kitchens

#### made

living

Here, the heart of the home. Jericho Park kitchens are made for effortless gathering and cooking. From day-to-day meals to special feasts, a streamlined and efficient design creates an enjoyable space for your culinary adventures. The expansive island serves as added prep, entertaining, seating, and storage space; it even houses an integrated microwave for easy access.

Storage and organization is tucked away in slim, shaker-style cabinets with simple rail pulls and your choice of a light 'Willow' or deep 'Onyx' colour sets the tone for your entire home. Paired with a veined, white quartz countertop and chrome fixtures, your kitchen is both easy to maintain and sophisticated. And whether you're a novice cook or an experienced at-home chef, you'll enjoy the stainless steel Samsung appliance package that complements the contemporary way you live.

The kitchen also has room for a family-sized dining table and chairs. When a sit-down meal is on the menu and you want to connect, talk about your day, and savour what you've prepared.